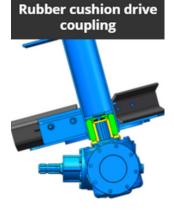

### Lowlander Mk4 – 150C

- Carrying capacity: 16.6 tonnes
- Cubic meters heaped: 16m
- Body width 1500mm
- Heavy duty fully welded construction
- Handles all manure types and other materials
- Dynamically balanced twin vertical augers
- 10mm thick auger flights from heat treated BORON steel
- Augers protected by rubber cushioned drive
- Auger gearbox protection via shearbolt
- Reversible BORON cutters with re-inforcing plate
- One piece auger gearbox arrangement
- Robust, purpose built agricultural axle for application
- Long lasting composit floor shaft bearings

### Lowlander Widebody 180

- Carrying capacity: 18 tonnes
- Cubic meters heaped: 21 to 26m<sup>3</sup>
- Body width 1830mm
- Heavy duty fully welded construction
- Handles all manure types and other materials
- Widebody 865mm dynamically balanced twin vertical augers
- 10mm thick auger flights from heat treated BORON steel
- Augers protected by rubber cushioned drive
- Auger gearbox protection via shearbolt
- Reversible BORON cutters with re-inforcing plate
- One piece auger gearbox arrangement
- Robust, purpose built agricultural axle for application
- Long lasting composit floor shaft bearings
- Floor protected by cross line relief valve