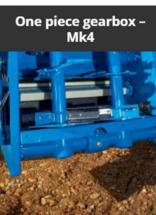

### Lowlander Mk4 – 150C

- Carrying capacity: 16.6 tonnes
- Cubic meters heaped: 16m
- Body width 1500mm
- Heavy duty fully welded construction
- Handles all manure types and other materials
- Dynamically balanced twin vertical augers
- 10mm thick auger flights from heat treated BORON steel
- Augers protected by rubber cushioned drive
- Auger gearbox protection via shearbolt
- Reversible BORON cutters with re-inforcing plate
- One piece auger gearbox arrangement
- Robust, purpose built agricultural axle for application
- Long lasting composit floor shaft bearings