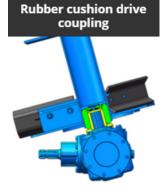

### Lowlander Mk4 – 150C

- Carrying capacity: 16.6 tonnes
- Cubic meters heaped: 16m
- Body width 1500mm
- Heavy duty fully welded construction
- Handles all manure types and other materials
- Dynamically balanced twin vertical augers
- 10mm thick auger flights from heat treated BORON steel
- Augers protected by rubber cushioned drive
- Auger gearbox protection via shearbolt
- Reversible BORON cutters with re-inforcing plate
- One piece auger gearbox arrangement
- Robust, purpose built agricultural axle for application
- Long lasting composit floor shaft bearings

### Lowlander Widebody 180

- Carrying capacity: 18 tonnes
- Cubic meters heaped: 21 to 26m<sup>3</sup>
- Body width 1830mm
- Heavy duty fully welded construction
- Handles all manure types and other materials
- Widebody 865mm dynamically balanced twin vertical augers
- 10mm thick auger flights from heat treated BORON steel
- Augers protected by rubber cushioned drive
- Auger gearbox protection via shearbolt
- Reversible BORON cutters with re-inforcing plate
- One piece auger gearbox arrangement
- Robust, purpose built agricultural axle for application
- Long lasting composit floor shaft bearings
- Floor protected by cross line relief valve