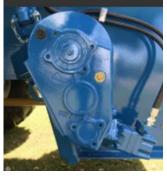

# AGRICULTURAL ENGINEERS

## Lowlander Mk4 – 150C



### Lowlander Mk4 – 150C

- Carrying capacity: 16.6 tonnes
- Cubic meters heaped: 16m
- Body width 1500mm
- Heavy duty fully welded construction
- Handles all manure types and other materials
- Dynamically balanced twin vertical augers
- 10mm thick auger flights from heat treated BORON steel
- Augers protected by rubber cushioned drive
- Auger gearbox protection via shearbolt
- Reversible BORON cutters with re-inforcing plate
- One piece auger gearbox arrangement
- Robust, purpose built agricultural axle for application
- Long lasting composit floor shaft bearings









Floor drive gearbox RT800 TVA





# AGRICULTURAL ENGINEERS

## Lowlander Widebody 180



### Lowlander Widebody 180

- Carrying capacity: 18 tonnes
- Cubic meters heaped: 21 to 26m<sup>3</sup>
- Body width 1830mm
- Heavy duty fully welded construction
- Handles all manure types and other materials
- Widebody 865mm dynamically balanced twin vertical augers
- 10mm thick auger flights from heat treated BORON steel
- Augers protected by rubber cushioned drive
- Auger gearbox protection via shearbolt
- Reversible BORON cutters with re-inforcing plate
- One piece auger gearbox arrangement
- Robust, purpose built agricultural axle for application
- Long lasting composit floor shaft bearings
- Floor protected by cross line relief valve

#### 305mm Bolt on Flared Extensions



#### Twin dynamically balanced vertical augers – Wi