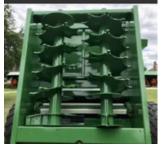

RICULTURAL ENGINEERS

## Lowlander Widebody 180



### Lowlander Widebody 180

- Carrying capacity: 18 tonnes
- Cubic meters heaped: 21 to 26m<sup>3</sup>
- Body width 1830mm
- Heavy duty fully welded construction
- Handles all manure types and other materials
- Widebody 865mm dynamically balanced twin vertical augers
- 10mm thick auger flights from heat treated BORON steel
- Augers protected by rubber cushioned drive
- Auger gearbox protection via shearbolt
- Reversible BORON cutters with re-inforcing plate
- One piece auger gearbox arrangement
- Robust, purpose built agricultural axle for application
- Long lasting composit floor shaft bearings
- Floor protected by cross line relief valve

#### 305mm Bolt on Flared Extensions



#### Twin dynamically balanced vertical augers – Widebody