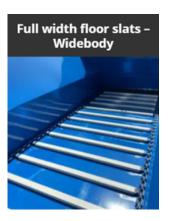

## Lowlander Widebody 180

### Lowlander Widebody 180

- Carrying capacity: 18 tonnes
- Cubic meters heaped: 21 to 26m<sup>3</sup>
- Body width 1830mm
- Heavy duty fully welded construction
- Handles all manure types and other materials
- Widebody 865mm dynamically balanced twin vertical augers
- 10mm thick auger flights from heat treated BORON steel
- Augers protected by rubber cushioned drive
- Auger gearbox protection via shearbolt
- Reversible BORON cutters with re-inforcing plate
- One piece auger gearbox arrangement
- Robust, purpose built agricultural axle for application
- Long lasting composit floor shaft bearings
- Floor protected by cross line relief valve