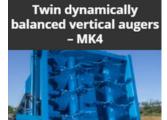

### Lowlander Mk4 – 150C

- Carrying capacity: 16.6 tonnes
- Cubic meters heaped: 16m
- Body width 1500mm
- Heavy duty fully welded construction
- Handles all manure types and other materials
- Dynamically balanced twin vertical augers
- 10mm thick auger flights from heat treated BORON steel
- Augers protected by rubber cushioned drive
- Auger gearbox protection via shearbolt
- Reversible BORON cutters with re-inforcing plate
- One piece auger gearbox arrangement
- Robust, purpose built agricultural axle for application
- Long lasting composit floor shaft bearings

#### Twin dynamically balanced vertical augers – Widebody