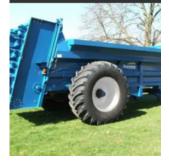

### Lowlander Mk4 – 150C

- Carrying capacity: 16.6 tonnes
- Cubic meters heaped: 16m
- Body width 1500mm
- Heavy duty fully welded construction
- Handles all manure types and other materials
- Dynamically balanced twin vertical augers
- 10mm thick auger flights from heat treated BORON steel
- Augers protected by rubber cushioned drive
- Auger gearbox protection via shearbolt
- Reversible BORON cutters with re-inforcing plate
- One piece auger gearbox arrangement
- Robust, purpose built agricultural axle for application
- Long lasting composit floor shaft bearings