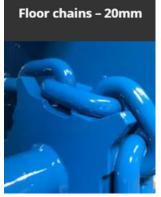

### Lowlander Mk4 – 150C

- Carrying capacity: 16.6 tonnes
- Cubic meters heaped: 16m
- Body width 1500mm
- Heavy duty fully welded construction
- Handles all manure types and other materials
- Dynamically balanced twin vertical augers
- 10mm thick auger flights from heat treated BORON steel
- Augers protected by rubber cushioned drive
- Auger gearbox protection via shearbolt
- Reversible BORON cutters with re-inforcing plate
- One piece auger gearbox arrangement
- Robust, purpose built agricultural axle for application
- Long lasting composit floor shaft bearings