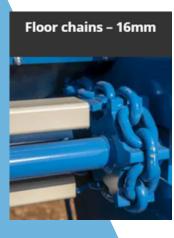

### Lowlander Mk4 – 150C

- Carrying capacity: 16.6 tonnes
- Cubic meters heaped: 16m
- Body width 1500mm
- Heavy duty fully welded construction
- Handles all manure types and other materials
- Dynamically balanced twin vertical augers
- 10mm thick auger flights from heat treated BORON steel
- Augers protected by rubber cushioned drive
- Auger gearbox protection via shearbolt
- Reversible BORON cutters with re-inforcing plate
- One piece auger gearbox arrangement
- Robust, purpose built agricultural axle for application
- Long lasting composit floor shaft bearings