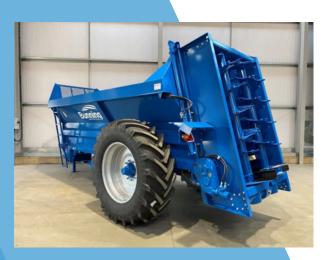

### Lowlander Mk4 – 150C

- Carrying capacity: 16.6 tonnes
- Cubic meters heaped: 16m
- Body width 1500mm
- Heavy duty fully welded construction
- Handles all manure types and other materials
- Dynamically balanced twin vertical augers
- 10mm thick auger flights from heat treated BORON steel
- Augers protected by rubber cushioned drive
- Auger gearbox protection via shearbolt
- Reversible BORON cutters with re-inforcing plate
- One piece auger gearbox arrangement
- Robust, purpose built agricultural axle for application
- Long lasting composit floor shaft bearings