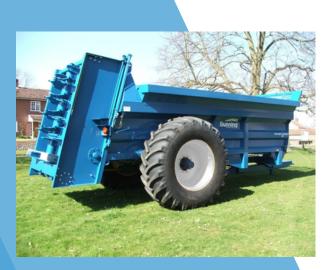

## Lowlander Widebody 180

### Lowlander Widebody 180

- Carrying capacity: 18 tonnes
- Cubic meters heaped: 21 to 26m<sup>3</sup>
- Body width 1830mm
- Heavy duty fully welded construction
- Handles all manure types and other materials
- Widebody 865mm dynamically balanced twin vertical augers
- 10mm thick auger flights from heat treated BORON steel
- Augers protected by rubber cushioned drive
- Auger gearbox protection via shearbolt
- Reversible BORON cutters with re-inforcing plate
- One piece auger gearbox arrangement
- Robust, purpose built agricultural axle for application
- Long lasting composit floor shaft bearings
- Floor protected by cross line relief valve