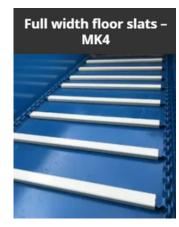

### Lowlander Mk4 – 150C

- Carrying capacity: 16.6 tonnes
- Cubic meters heaped: 16m
- Body width 1500mm
- Heavy duty fully welded construction
- Handles all manure types and other materials
- Dynamically balanced twin vertical augers
- 10mm thick auger flights from heat treated BORON steel
- Augers protected by rubber cushioned drive
- Auger gearbox protection via shearbolt
- Reversible BORON cutters with re-inforcing plate
- One piece auger gearbox arrangement
- Robust, purpose built agricultural axle for application
- Long lasting composit floor shaft bearings